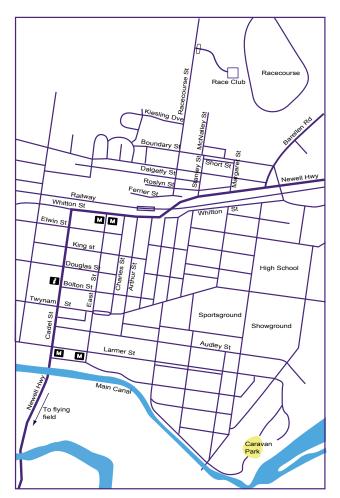

Narrandera is a busy country town, with quite a few activities, over the Easter period. It is advisable to make bookings early.

Of course it is possible to stay in other towns however only Urana is within a reasonable distance. Urana is closer to the field than Narrandera but has limited

#### To get to the dinner.

Take Whitton St/Newell Hwy out of Narrandera to the north. After you cross the railway line take the first turn to the left into Stanley Street. Cross Roslyn and Dalgetty streets and turn left into Boundary Street. Turn right at the next intersection into Racecourse St. The entrance to the racecourse is on the right about 500m from Boundary Street. Follow the track to the clubhouse.