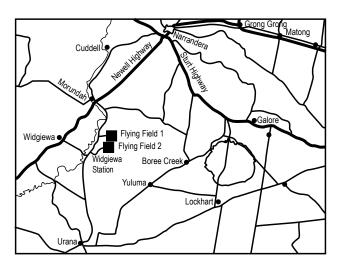

We will use one of two areas (labelled flying field 1 and flying field 2 on the map). Which one is used depends on surface conditions and is decided after discussion with the farmer, usually just before the competition. Notices will be placed at the field entrances showing which is selected.

To get to Field 1 from Narrandera, head south on the Newell Highway. Make sure to take the left turn onto the Newell as you leave Narrandera, otherwise you may drive 50 km west on the Sturt Highway before you realise your error. After ~30 km, just before Morundah and the grain silos, turn off to the left. The road swings around to head south again. The road into the field is on the left, about 20 km from the turnoff. For Field 2 travel about 23 km after turning off the Newell Highway until you reach the Widgiewa Station turnoff to the left. Turn into Widgiewa and follow the dirt road past the buildings and through the gates (close if closed) to the field. For the AFFS and SCC the turnoffs will be signposted.